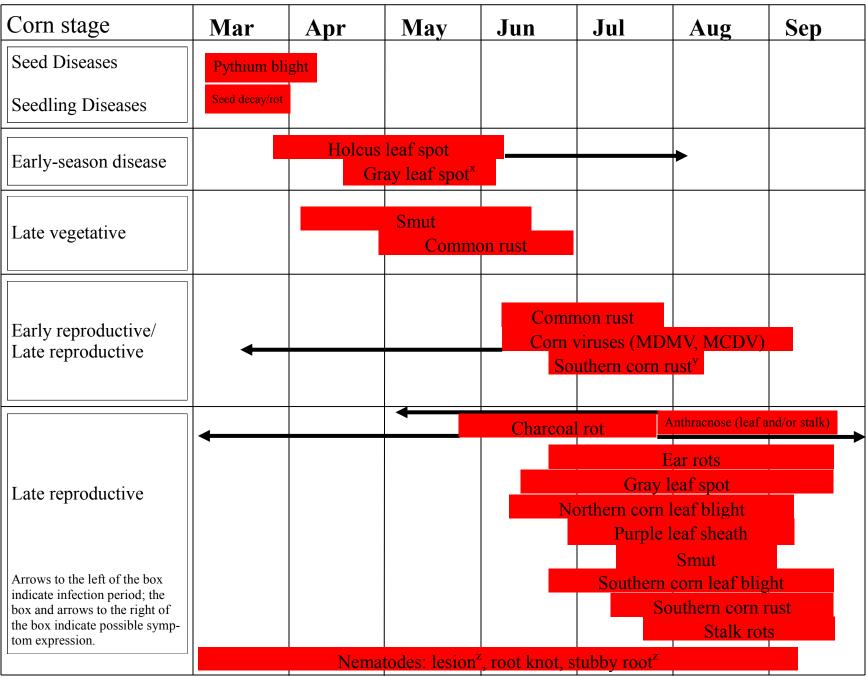

## Corn Disease Calendar<sup>u</sup>

<sup>&</sup>quot;NOTE: calendar month of disease issue will greatly depend on planting date or region of MS where corn is planted.

<sup>&</sup>lt;sup>x</sup>Gray leaf spot is rare early in the season; however, if excessive corn stubble remains between seasons symptom expression at vegetative stages are possible.

<sup>&</sup>lt;sup>y</sup>Southern corn rust can be an "early entrant" into our production system depending on the environment and corn planting dates.

<sup>&</sup>lt;sup>2</sup>Even though lesion and stubby root nematodes are listed I have not observed fields nor been privy to nematode lab information that suggests we have an issue with the two nematode species.