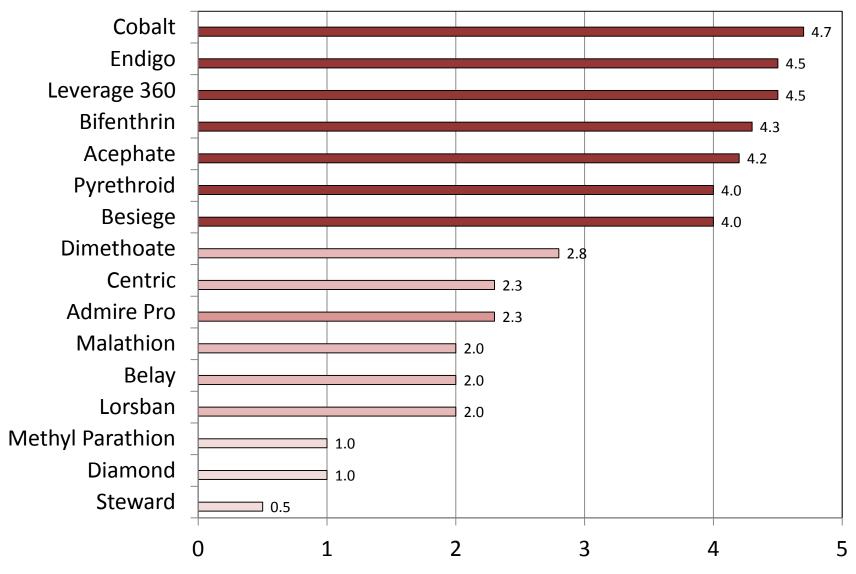

#### Three-cornered alfalfa hopper – Mid-South – Soybean

0 = No Control, 1 = Poor Control, 2 = Marginal Control, 3 = Fair Control, 4 = Good Control, 5 = Excellent Control

6 Responses