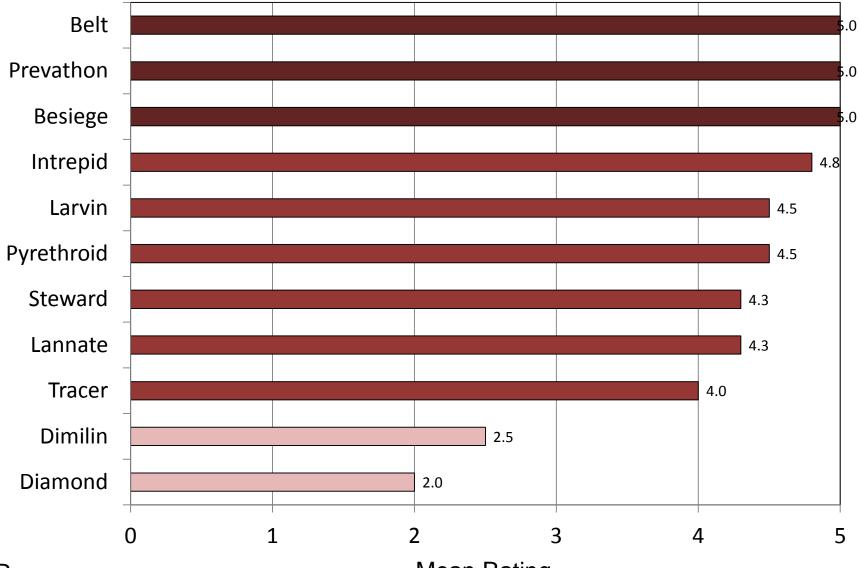

#### Green Cloverworm – Mid-South – Soybean

0 = No Control, 1 = Poor Control, 2 = Marginal Control, 3 = Fair Control, 4 = Good Control, 5 = Excellent Control

6 Responses