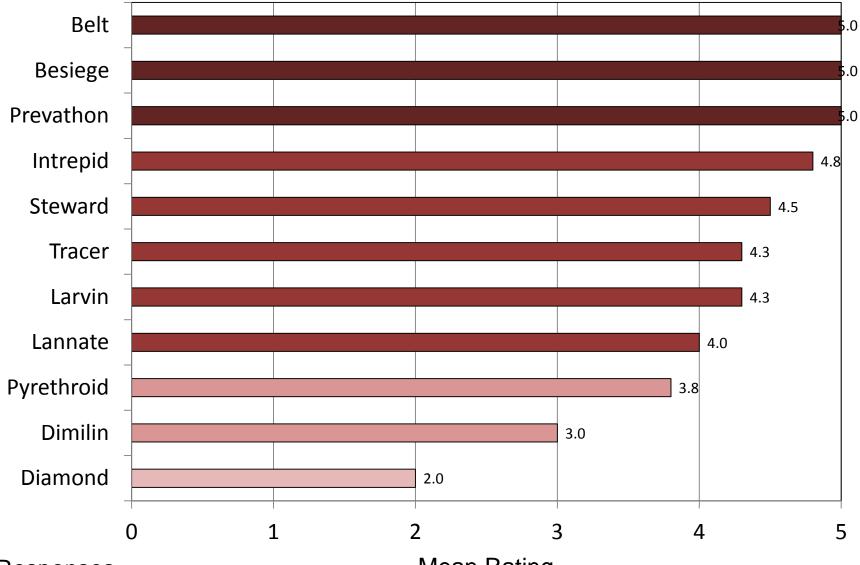

## Soybean Looper – Mid-South – Soybean

0 = No Control, 1 = Poor Control, 2 = Marginal Control, 3 = Fair Control, 4 = Good Control, 5 = Excellent Control

6 Responses