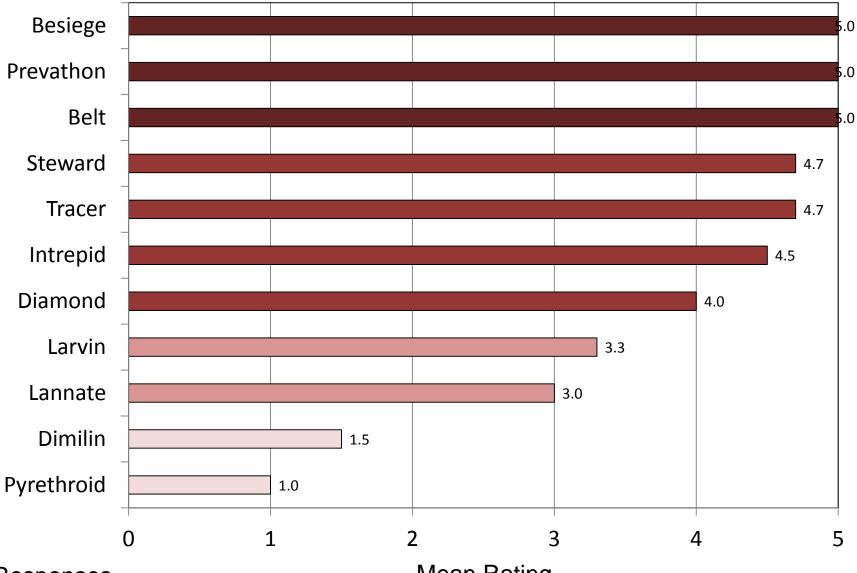

#### Green Cloverworm – Mid-South – Soybean

0 = No Control, 1 = Poor Control, 2 = Marginal Control, 3 = Fair Control, 4 = Good Control, 5 = Excellent Control

6 Responses