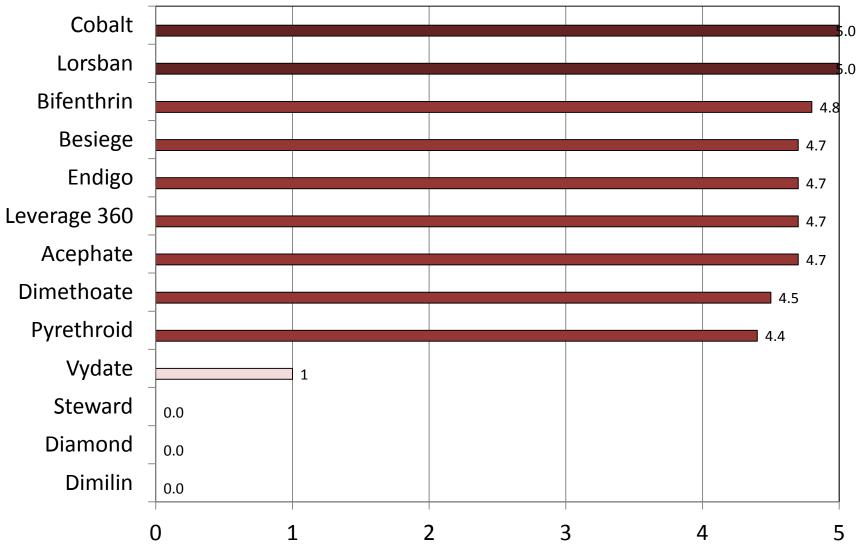

#### Blister Beetles – Mid-South – Soybean

0 = No Control, 1 = Poor Control, 2 = Marginal Control, 3 = Fair Control, 4 = Good Control, 5 = Excellent Control

5 Responses