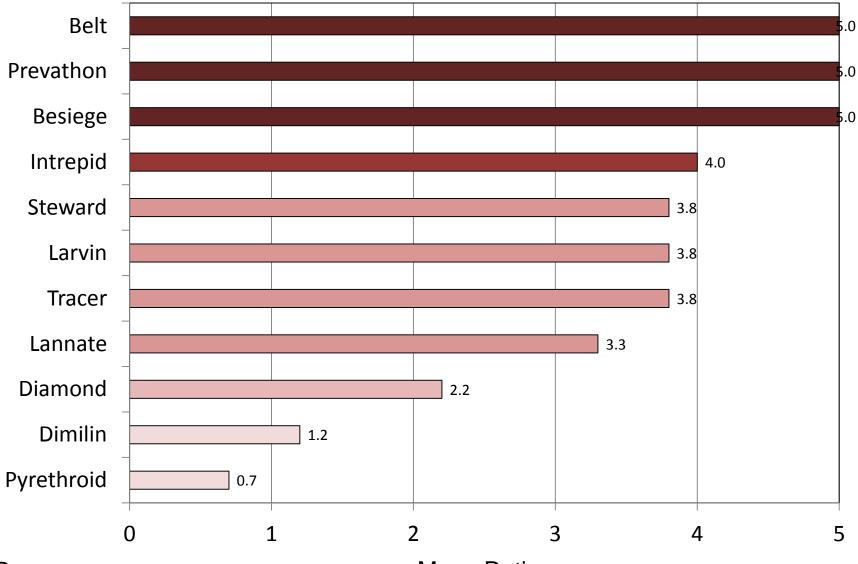

## Soybean Looper – Mid-South – Soybean

0 = No Control, 1 = Poor Control, 2 = Marginal Control, 3 = Fair Control, 4 = Good Control, 5 = Excellent Control

6 Responses