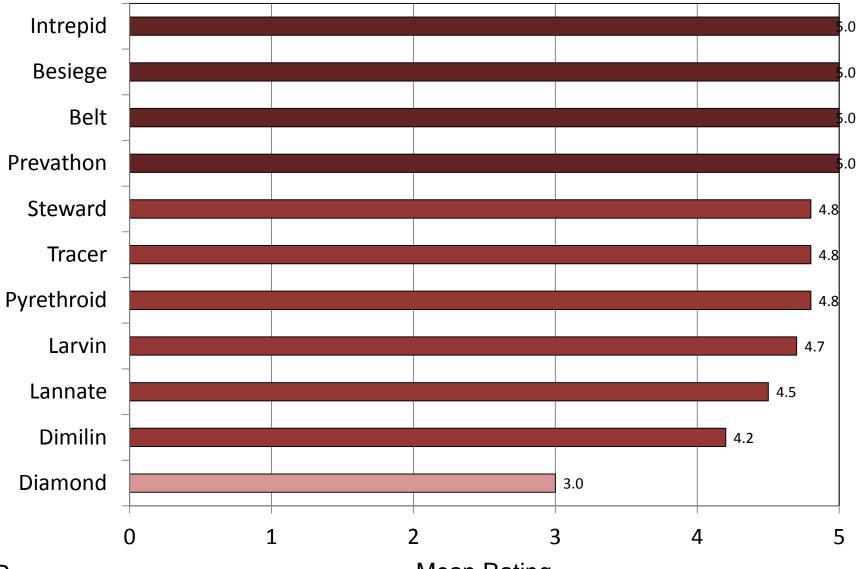

#### Fall Armyworm – Mid-South – Soybean

0 = No Control, 1 = Poor Control, 2 = Marginal Control, 3 = Fair Control, 4 = Good Control, 5 = Excellent Control

5 Responses