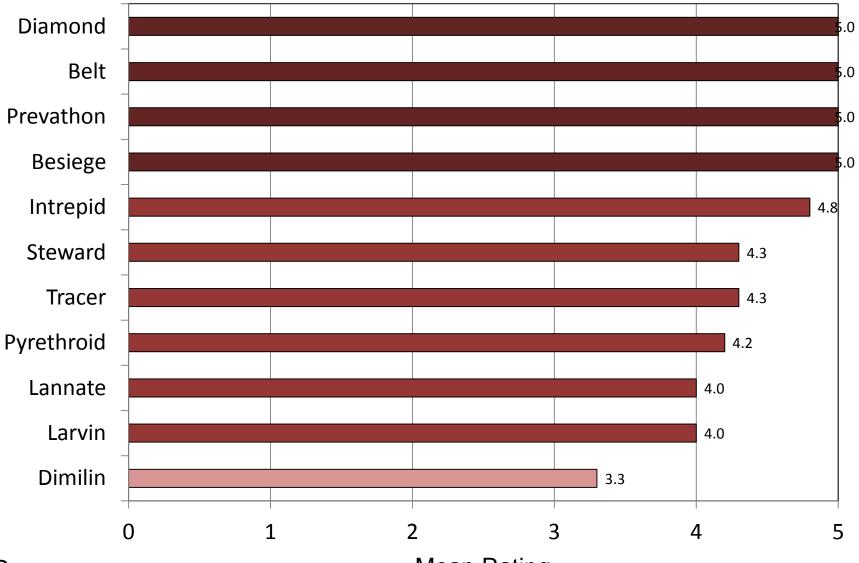

#### Bollworm – Mid-South – Soybean

0 = No Control, 1 = Poor Control, 2 = Marginal Control, 3 = Fair Control, 4 = Good Control, 5 = Excellent Control

5 Responses