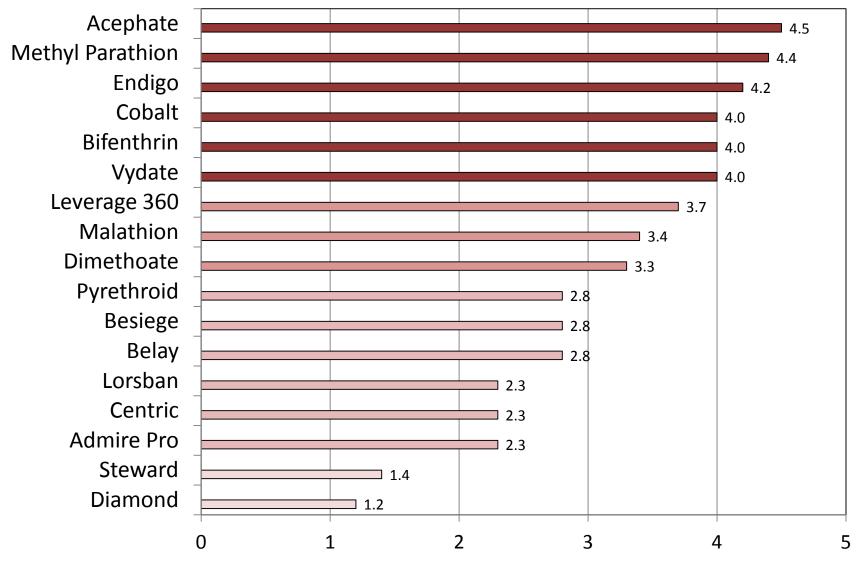

#### Brown Stink Bugs – Mid-South – Soybean

0 = No Control, 1 = Poor Control, 2 = Marginal Control, 3 = Fair Control, 4 = Good Control, 5 = Excellent Control

6 Responses