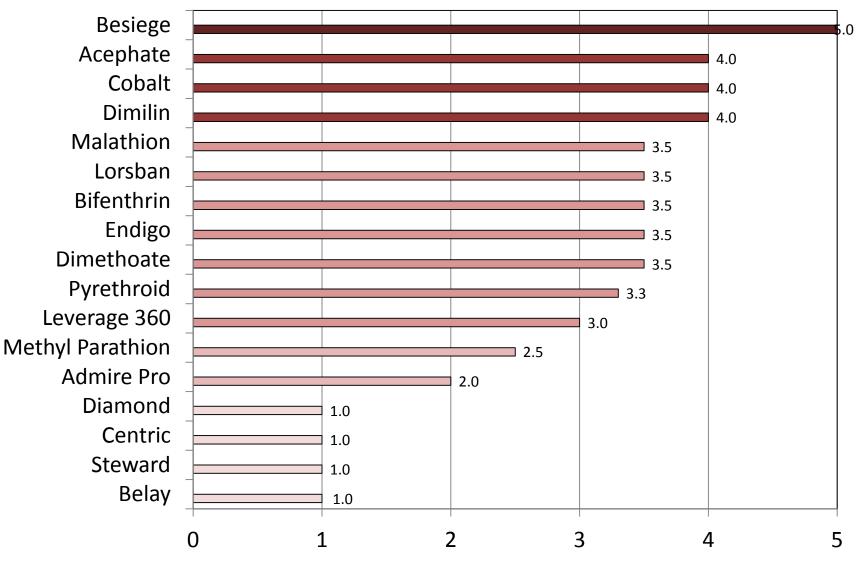

#### Blister Beetles – Mid-South – Soybean

0 = No Control, 1 = Poor Control, 2 = Marginal Control, 3 = Fair Control, 4 = Good Control, 5 = Excellent Control

5 Responses