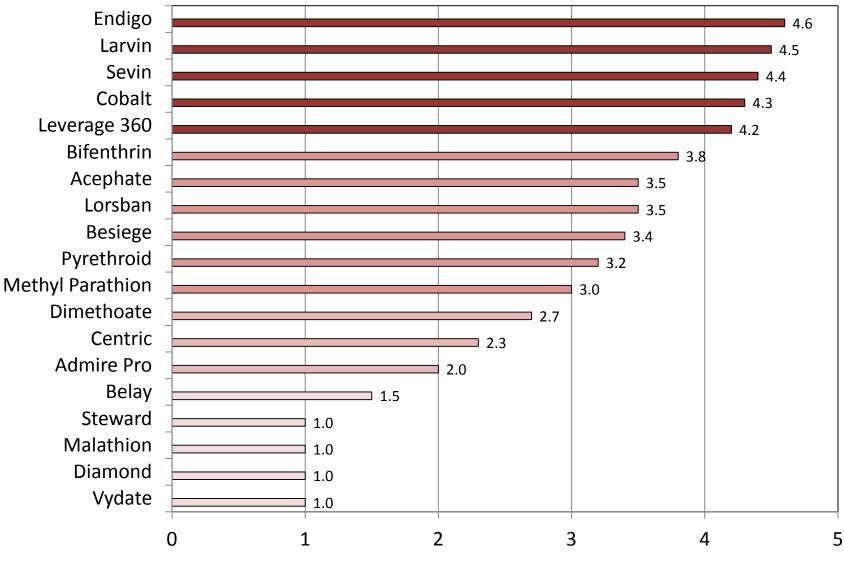

## Soybean Looper – Mid-South – Soybean

0 = No Control, 1 = Poor Control, 2 = Marginal Control, 3 = Fair Control, 4 = Good Control, 5 = Excellent Control

6 Responses