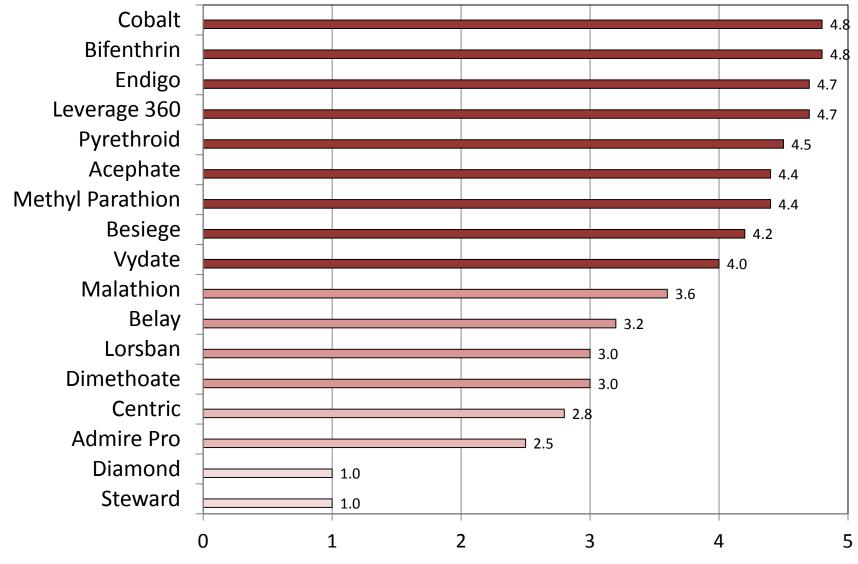

### Green/Southern Green Stink Bug – Mid-South – Soybean

0 = No Control, 1 = Poor Control, 2 = Marginal Control, 3 = Fair Control, 4 = Good Control, 5 = Excellent Control

6 Responses