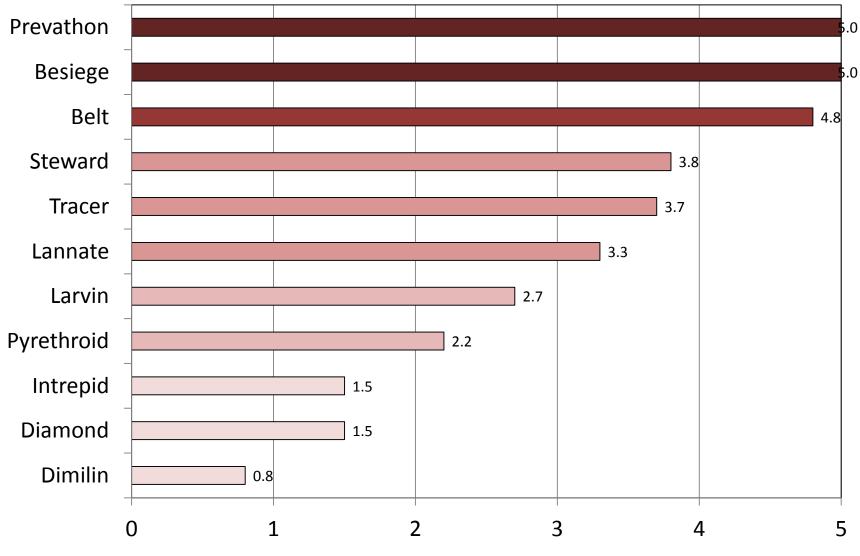

#### Bollworm – Mid-South – Soybean

0 = No Control, 1 = Poor Control, 2 = Marginal Control, 3 = Fair Control, 4 = Good Control, 5 = Excellent Control

5 Responses